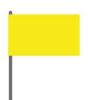

# **OVERVIEW FLAG SIGNALS - TOURIST RIDES**

The following flag signals must be observed during tourist rides. In case of non-compliance, Hockenheim-Ring GmbH reserves the right to exclude the respective participant from the event.





#### **YELLOW FLAG**

Take care! No overtaking and slow down.





### **DOUBLE YELLOW FLAG**

Take extreme care! Do not overtake and slow down significantly.





#### **DIRT FLAG**

Caution, danger of slipping!





#### **RED FLAG**

The driving operation must be interrupted, slow down, wait on the start/finish straight and wait for further instructions.





## **CHECKERED FLAG**

The run is over. Please leave the track.