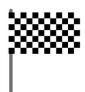

# **OVERVIEW FLAG SIGNALS - TOURIST RIDES**

The following flag signals must be observed during tourist rides. In case of non-compliance, Hockenheim-Ring GmbH reserves the right to exclude the respective participant from the event.





#### **YELLOW FLAG**

Take care! No overtaking and slow down.





### **DOUBLE YELLOW FLAG**

Take extreme care! Do not overtake and slow down significantly.





#### **DIRT FLAG**

Caution, danger of slipping!





#### **RED FLAG**

The driving operation must be interrupted, slow down, wait on the start/finish straight and wait for further instructions.





## **CHECKERED FLAG**

The run is over. Please leave the track.