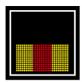

# **OVERVIEW FLAG SIGNALS - TOURIST RIDES**

The following flag signals must be observed during tourist rides. In case of non-compliance, Hockenheim-Ring GmbH reserves the right to exclude the respective participant from the event.





#### **YELLOW FLAG**

Take care! No overtaking and slow down.





### **DOUBLE YELLOW FLAG**

Take extreme care! Do not overtake and slow down significantly.





#### **DIRT FLAG**

Caution, danger of slipping!





#### **RED FLAG**

The driving operation must be interrupted, slow down, wait on the start/finish straight and wait for further instructions.





## **CHECKERED FLAG**

The run is over. Please leave the track.