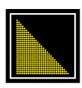

# **OVERVIEW FLAG SIGNALS - TOURIST RIDES**

The following flag signals must be observed during tourist rides. In case of non-compliance, Hockenheim-Ring GmbH reserves the right to exclude the respective participant from the event.





#### **YELLOW FLAG**

Take care! No overtaking and slow down.





### **DOUBLE YELLOW FLAG**

Take extreme care! Do not overtake and slow down significantly.





#### **DIRT FLAG**

Caution, danger of slipping!





#### **RED FLAG**

The driving operation must be interrupted, slow down, wait on the start/finish straight and wait for further instructions.





## **CHECKERED FLAG**

The run is over. Please leave the track.