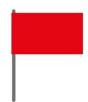

#### **RED FLAG**

The driving operation must be interrupted, slow down, wait on the start/finish straight and wait for further instructions.