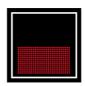

#### **RED FLAG**

The driving operation must be interrupted, slow down, wait on the start/finish straight and wait for further instructions.