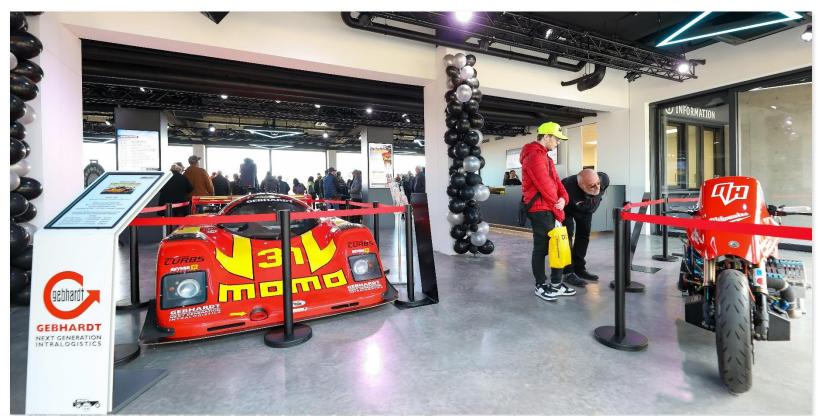

#### **EXTERIOR VIEW**

The Welcome Center is the new entrée to the Hockenheimring: the place to go for information, ticket sales, merchandise and a view of the racetrack. It is ideally located with a view of the long start-finish straight and offers perspectives of the winners' podium and pit lane.

Numerous large flatscreens in the modern interior highlight the various events in the motorsport season, while exciting image videos show the thrilling variety at the Ring.

Delicious coffee specialties are created in the stylish barista bar.