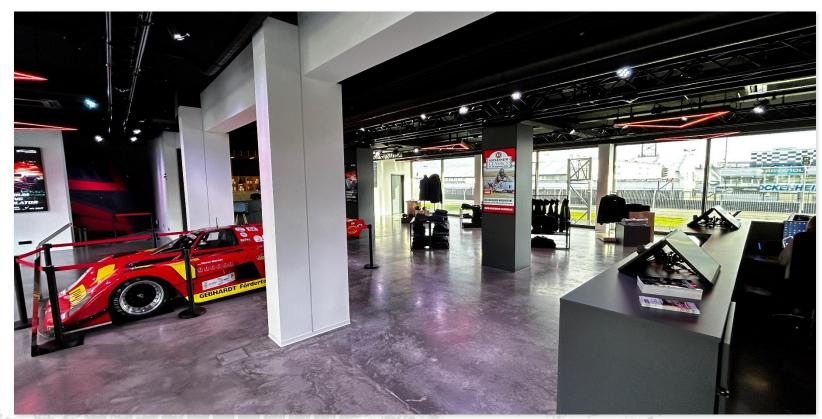

#### **EXTERIOR VIEW**

The Welcome Center is the new entrée to the Hockenheimring: the place to go for information, ticket sales, merchandise and a view of the racetrack. It is ideally located with a view of the long start-finish straight and offers perspectives of the winners' podium and pit lane.

Numerous large flatscreens in the modern interior highlight the various events in the motorsport season, while exciting image videos show the thrilling variety at the Ring.

Delicious coffee specialties are created in the stylish barista bar.

An absolute highlight is the premium racing simulator from Brogent Technologies. It creates an immersive virtual racing experience with its unprecedented LED dome screen and air blower.

The approx. 250 m² location is divided into different areas, ideal for exhibitions or catering.