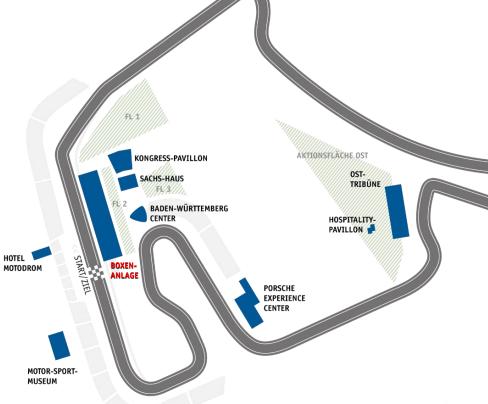

# FLOOR PLAN

# **OVERVIEW LOCATIONS**

Baden-Wuerttemberg-Center

south stand

east stand

pit building roof

congress pavilion

Welcome Center

2024 HOCKENHEIM-RING GMBH