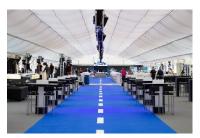

## **DESCRIPTION**

- rectangular room (approx. 250 m²) with accreditation counter
- concrete floor, air conditioning, floor-to-ceiling windows
- daylight, barrier-free access
- basic WIFI included free of charge (larger bandwidths possible)
- parking lot administration/Hotel (use depends on the other events on the Ring)
- ideal for evening events (receptions, barbecues, others)
- exclusive rental from 18:00 hrs daytime events on request