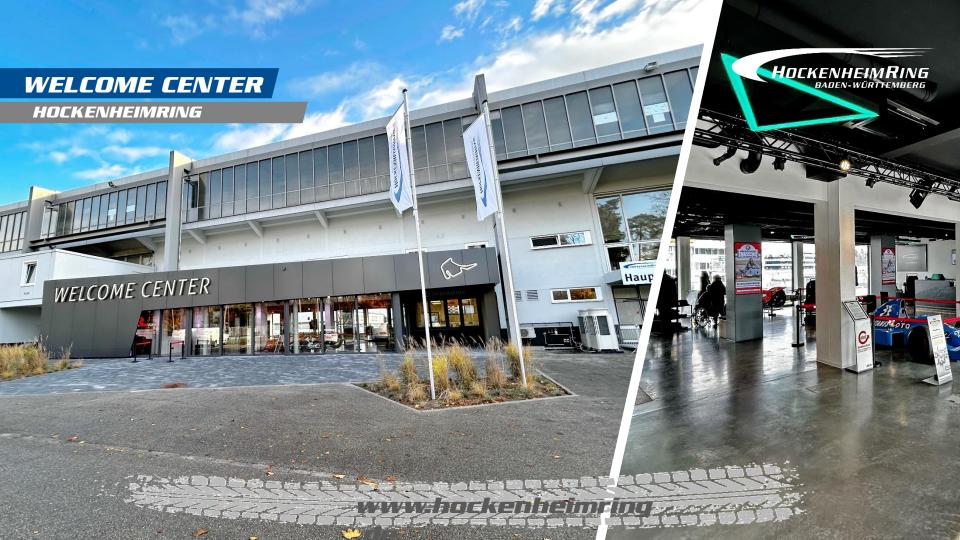

#### **EXTERIOR VIEW**

The Welcome Center is the new entrée to the Hockenheimring: the place to go for information, ticket sales, merchandise and a view of the racetrack. It is ideally located with a view of the long start-finish straight and offers perspectives of the winners' podium and pit lane.

Numerous large flatscreens in the modern interior highlight the various events in the motorsport season, while exciting image videos show the thrilling variety at the Ring.

Delicious coffee specialties are created in the stylish barista bar.

An absolute highlight is the premium racing simulator from Brogent Technologies. It creates an immersive virtual racing experience with its unprecedented LED dome screen and air blower.

The approx. 250 m² location is divided into different areas, ideal for exhibitions or catering.