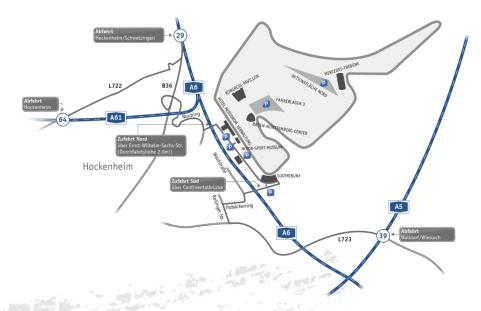

## **DIRECTIONS**

Hockenheimring is located 18 km south of Mannheim in the heart of the Rhine-Neckar metropolitan region.

#### Hockenheim-Ring GmbH

Am Motodrom D-68766 Hockenheim

#### **Travel options**

car: A5, A6 und A61

train: train station Hockenheim (3 km)

ICE-train station Mannheim (21 km)

plane: airport Frankfurt FRA (75 km)

airport Stuttgart STR (120 km)