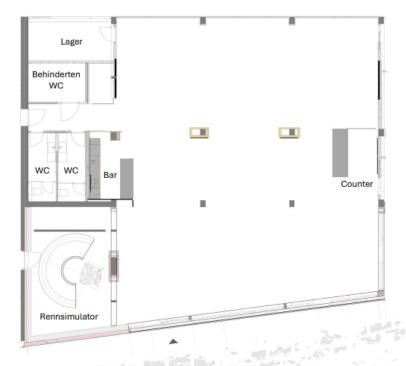

## **DESCRIPTION**

- rectangular room (approx. 250 m²) with accreditation counter
- concrete floor, air conditioning, floor-to-ceiling windows
- daylight, barrier-free access
- basic WIFI included free of charge (larger bandwidths possible)
- parking lot administration/Hotel (use depends on the other events on the Ring)
- ideal for evening events (receptions, barbecues, others)
- exclusive rental from 18:00 hrs daytime events on request

# FLOOR PLAN