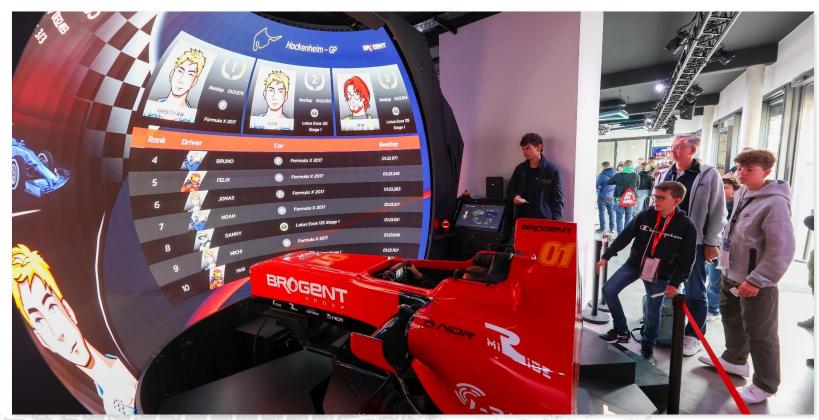

An absolute highlight is the premium racing simulator from Brogent Technologies. It creates an immersive virtual racing experience with its unprecedented LED dome screen and air blower.

The approx. 250 m² location is divided into different areas, ideal for exhibitions or catering.