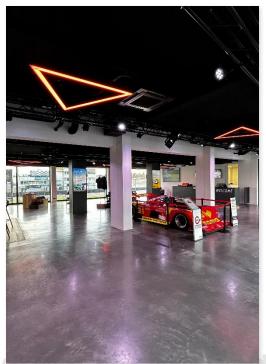

#### **EXTERIOR VIEW**

The Welcome Center is the new entrée to the Hockenheimring: the place to go for information, ticket sales, merchandise and a view of the racetrack. It is ideally located with a view of the long start-finish straight and offers perspectives of the winners' podium and pit lane.

Numerous large flatscreens in the modern interior highlight the various events in the motorsport season, while exciting image videos show the thrilling variety at the Ring.

Delicious coffee specialties are created in the stylish barista bar.

An absolute highlight is the premium racing simulator from Brogent Technologies. It creates an immersive virtual racing experience with its unprecedented LED dome screen and air blower.

The approx. 250 m² location is divided into different areas, ideal for exhibitions or catering.