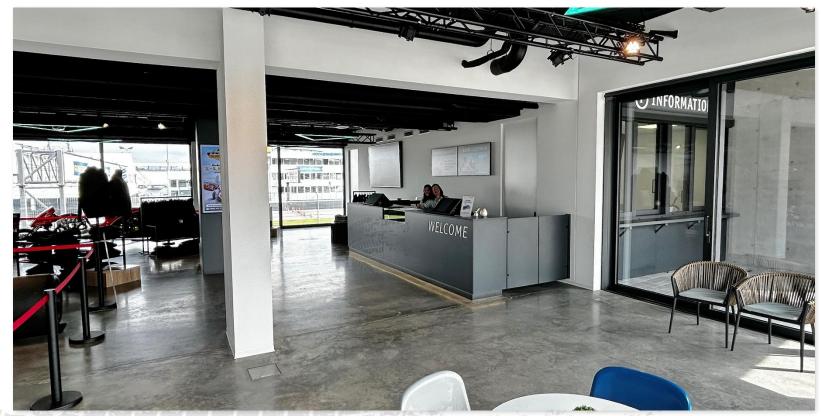

#### **EXTERIOR VIEW**

The Welcome Center is the new entrée to the Hockenheimring: the place to go for information, ticket sales, merchandise and a view of the racetrack. It is ideally located with a view of the long start-finish straight and offers perspectives of the winners' podium and pit lane.

Numerous large flatscreens in the modern interior highlight the various events in the motorsport season, while exciting image videos show the thrilling variety at the Ring.

Delicious coffee specialties are created in the stylish barista bar.