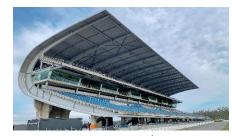

#### **EXTERIOR VIEW**

The Welcome Center is the new entrée to the Hockenheimring: the place to go for information, ticket sales, merchandise and a view of the racetrack. It is ideally located with a view of the long start-finish straight and offers perspectives of the winners' podium and pit lane.

Numerous large flatscreens in the modern interior highlight the various events in the motorsport season, while exciting image videos show the thrilling variety at the Ring.

Delicious coffee specialties are created in the stylish barista bar.

An absolute highlight is the premium racing simulator from Brogent Technologies. It creates an immersive virtual racing experience with its unprecedented LED dome screen and air blower.

The approx. 250 m² location is divided into different areas, ideal for exhibitions or catering.