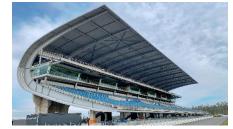

#### EXTERIOR VIEW

The huge stand is located in the south curve next to the motor sports museum and Hotel Motodrom.

This facility can easily be reached by foot or car/bus, in case the main event is taking place on the race track or the paddock areas.

3 elevators lead to the upper levels. Here you will benefit of a phantastic view from a height of 30 meters, over the world famous Motodrom and large parts of the site.

- level 3 Business Lounge
- level 4 Central Lounge
- level 5 Panoramic terrace