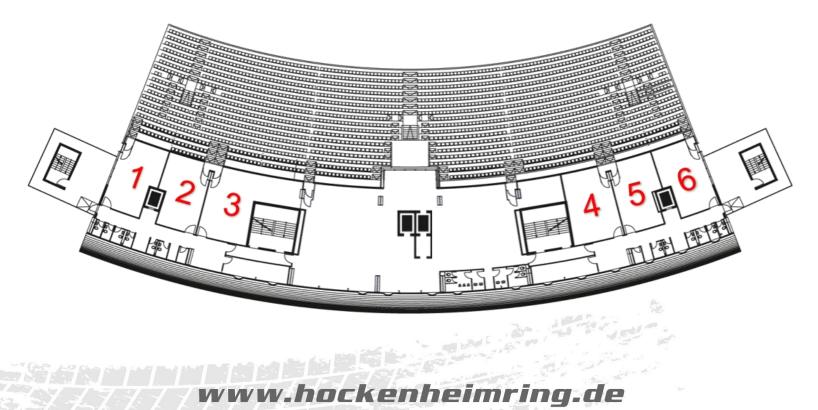

### DIRECTORY

- location Hockenheimring
- exterior view
- south stand level 3
- south stand level 4

south stand level 4 – VIP lounges

south stand level 5

3 elevators lead to the upper levels. Here you will benefit of a phantastic view from a height of 30 meters, over the world famous Motodrom and large parts of the site.

- level 3 Business Lounge
- level 4 Central Lounge
- level 5 Panoramic terrace