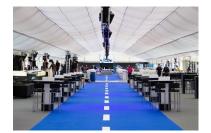

#### SOUTH STAND LEVEL 3 – BUSINESS LOUNGE

- a large hall, with small foyer and access to the stand seats
- anthracite gray carpet, air conditioning
- daylight, is partially darkened, barrier-free access
- free use of the 55"-UHD Screens via USB/HDMI
- free basic WIFI included (wider bandwidth on request)
- parking space south stand (potential use depending on other events on-site)
- ideal for meetings, exhibitions, banquets

| hall    | size    | row | classroom | banquet | reception |
|---------|---------|-----|-----------|---------|-----------|
| level 3 | 353 sqm | 200 | 150       | 200     | 250       |