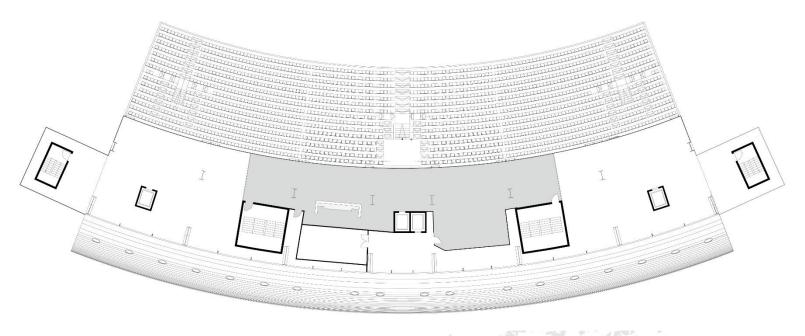

#### EXTERIOR VIEW

The huge stand is located in the south curve next to the motor sports museum and Hotel Motodrom.

This facility can easily be reached by foot or car/bus, in case the main event is taking place on the race track or the paddock areas.

3 elevators lead to the upper levels. Here you will benefit of a phantastic view from a height of 30 meters, over the world famous Motodrom and large parts of the site.

- level 3 Business Lounge
- level 4 Central Lounge
- level 5 Panoramic terrace