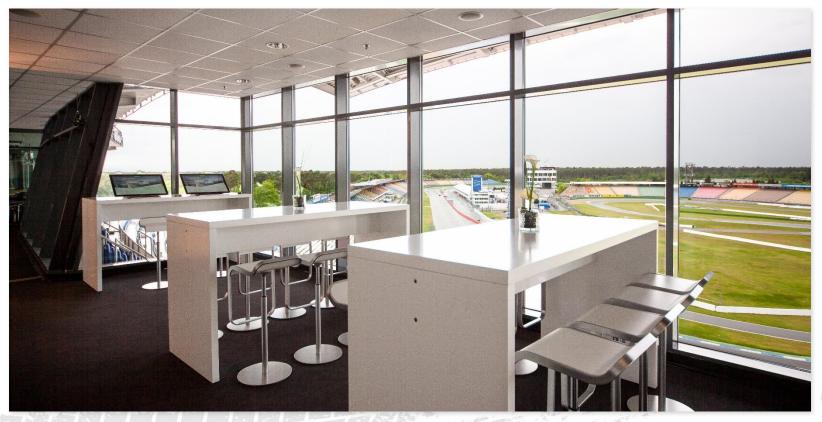

#### SOUTH STAND LEVEL 4 - VIP LOUNGES

2024 HOCKENHEIM-RING GMBH

- 5 VIP lounges with track view, access to stand seats
- anthracite gray carpet, air conditioning, with floor-to-ceiling windows
- daylight, rooms can not be darkened, barrier-free access
- free use of the 55"-UHD Screens via USB/HDMI
- free basic WIFI included (wider bandwidth on request)
- parking space south stand (potential use depending on other events on-site)
- ideal for smaller meetings, workshops, banquets, exhibitions