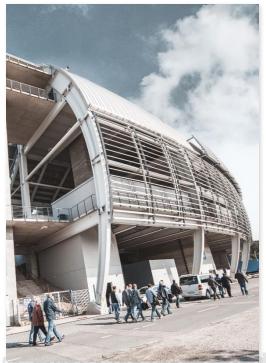

#### EXTERIOR VIEW

The huge stand is located in the south curve next to the motor sports museum and Hotel Motodrom.

This facility can easily be reached by foot or car/bus, in case the main event is taking place on the race track or the paddock areas.

3 elevators lead to the upper levels. Here you will benefit of a phantastic view from a height of 30 meters, over the world famous Motodrom and large parts of the site.

- level 3 Business Lounge
- level 4 Central Lounge
- level 5 Panoramic terrace