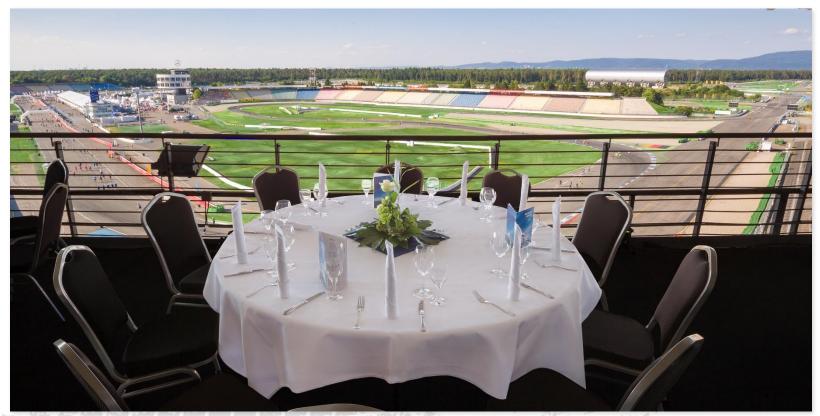

### SOUTH STAND LEVEL 5 – PANORAMIC TERRACE

- covered terrace with racetrack view
- anthracite gray carpet, integrated beverage counter
- daylight, barrier-free access
- free basic WIFI included (wider bandwidth on request)
- parking space south stand (potential use depending on other events on-site)
- ideal for dinner (especially BBQ in summer time)

#### **SOUTH STAND LEVEL 5 – PANORAMIC TERRACE**

www.hockenheimring.de

2024 HOCKENHEIM-RING GMBH

23

24