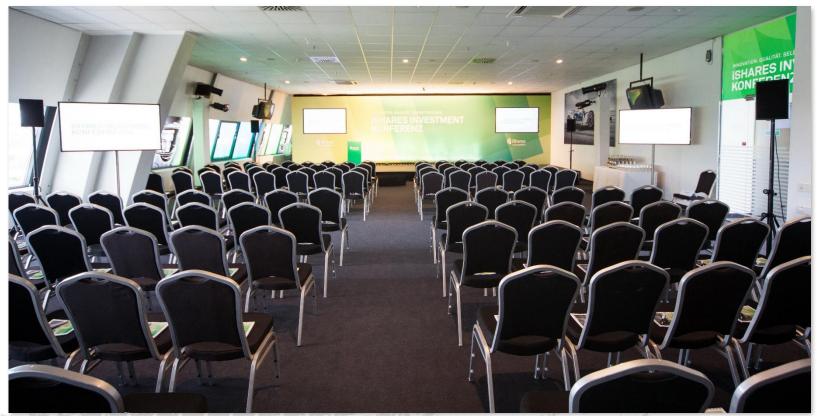

#### SOUTH STAND LEVEL 3 – BUSINESS LOUNGE

- a large hall, with small foyer and access to the stand seats
- anthracite gray carpet, air conditioning
- daylight, is partially darkened, barrier-free access
- free use of the 55"-UHD Screens via USB/HDMI
- free basic WIFI included (wider bandwidth on request)
- parking space south stand (potential use depending on other events on-site)
- ideal for meetings, exhibitions, banquets

| hall    | size    | row | classroom | banquet | reception |
|---------|---------|-----|-----------|---------|-----------|
| level 3 | 353 sqm | 200 | 150       | 200     | 250       |