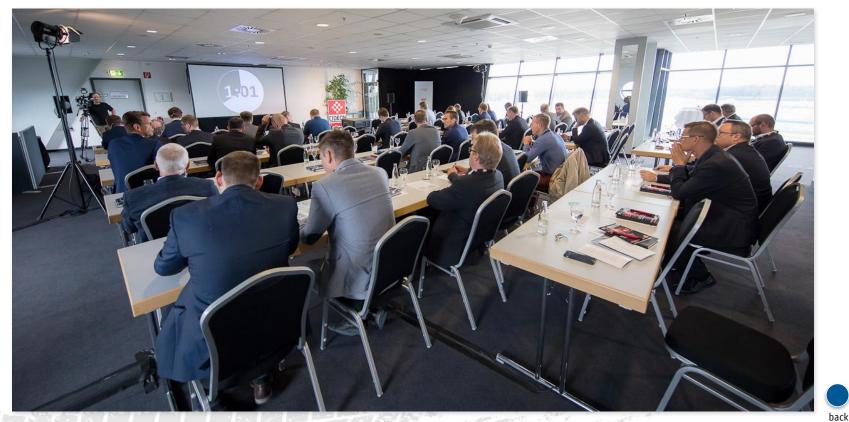

#### SOUTH STAND LEVEL 3 – BUSINESS LOUNGE

- a large hall, with small foyer and access to the stand seats
- anthracite gray carpet, air conditioning
- daylight, is partially darkened, barrier-free access
- free use of the 55"-UHD Screens via USB/HDMI
- free basic WIFI included (wider bandwidth on request)
- parking space south stand (potential use depending on other events on-site)
- ideal for meetings, exhibitions, banquets

| hall    | size    | row | classroom | banquet | reception |
|---------|---------|-----|-----------|---------|-----------|
| level 3 | 353 sqm | 200 | 150       | 200     | 250       |