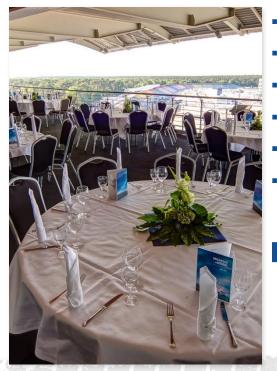

### SOUTH STAND LEVEL 5 – PANORAMIC TERRACE

- covered terrace with racetrack view
- anthracite gray carpet, integrated beverage counter
- daylight, barrier-free access
- free basic WIFI included (wider bandwidth on request)
- parking space south stand (potential use depending on other events on-site)
- ideal for dinner (especially BBQ in summer time)

#### **SOUTH STAND LEVEL 5 – PANORAMIC TERRACE**

www.hockenheimring.de

2024 HOCKENHEIM-RING GMBH

23

24