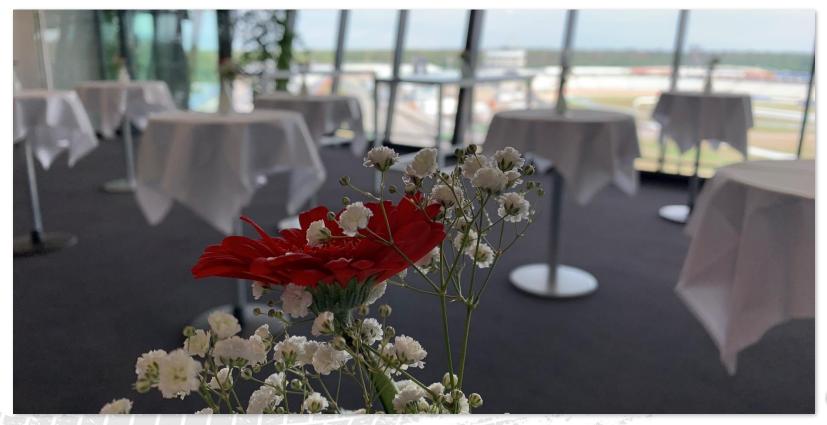

### SOUTH STAND LEVEL 5 – PANORAMIC TERRACE

- covered terrace with racetrack view
- anthracite gray carpet, integrated beverage counter
- daylight, barrier-free access
- free basic WIFI included (wider bandwidth on request)
- parking space south stand (potential use depending on other events on-site)
- ideal for dinner (especially BBQ in summer time)

#### **SOUTH STAND LEVEL 5 – PANORAMIC TERRACE**

www.hockenheimring.de

2024 HOCKENHEIM-RING GMBH

23

24