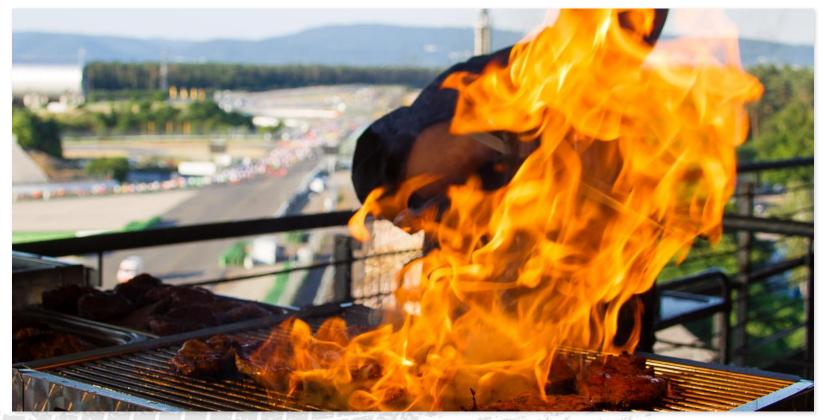

### SOUTH STAND LEVEL 5 – PANORAMIC TERRACE

- covered terrace with racetrack view
- anthracite gray carpet, integrated beverage counter
- daylight, barrier-free access
- free basic WIFI included (wider bandwidth on request)
- parking space south stand (potential use depending on other events on-site)
- ideal for dinner (especially BBQ in summer time)