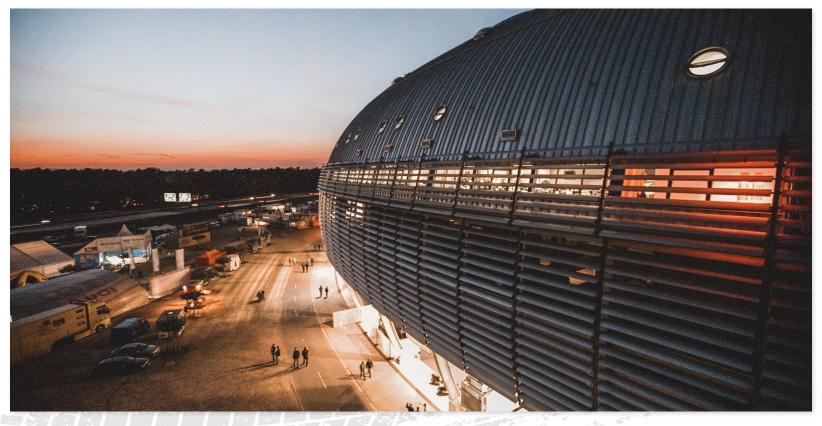

#### EXTERIOR VIEW

The huge stand is located in the south curve next to the motor sports museum and Hotel Motodrom.

This facility can easily be reached by foot or car/bus, in case the main event is taking place on the race track or the paddock areas.

3 elevators lead to the upper levels. Here you will benefit of a phantastic view from a height of 30 meters, over the world famous Motodrom and large parts of the site.

- level 3 Business Lounge
- level 4 Central Lounge
- level 5 Panoramic terrace