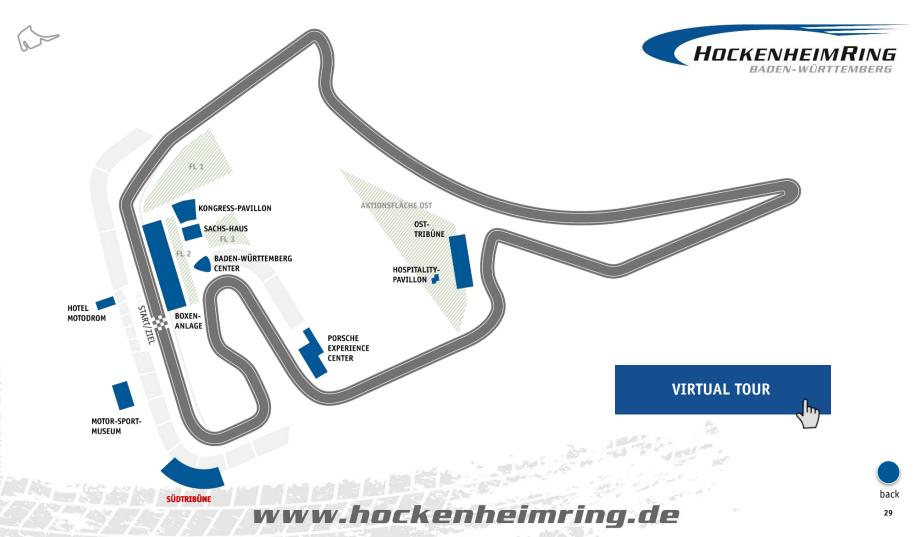

#### impressions

overview Hockenheimring locations

# **OVERVIEW LOCATIONS**

Baden-Wuerttemberg-Center

pit building roof

2024 HOCKENHEIM-RING GMBH

south stand

congress pavilion

east stand

Welcome Center