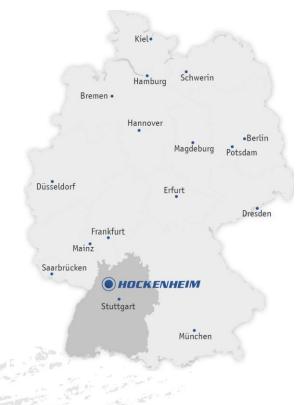

#### EXTERIOR VIEW

The huge stand is located in the south curve next to the motor sports museum and Hotel Motodrom.

This facility can easily be reached by foot or car/bus, in case the main event is taking place on the race track or the paddock areas.