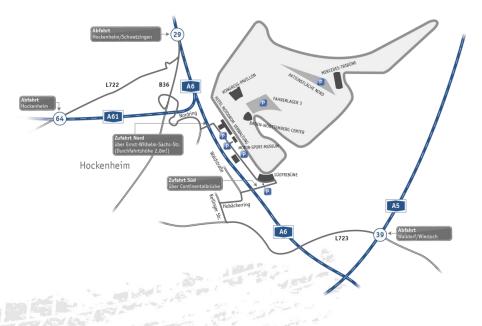

### **LOCATION**

Strategically favorable location in South-West Germany in the Rhine-Neckar metropolitan region.

Excellently linked to the freeway junctions A5, A6 und A61 and federal roads.

Direct connection to the airports in Stuttgart and Frankfurt Rhein-Main.

Arrival by train to Hockenheim, ICE train station Mannheim in approx. 30 min.

Clearly visible signage to the race track in close range and large parking spaces at the locations

#### **DIRECTIONS**

Hockenheimring is located 18 km south of Mannheim in the heart of the Rhine-Neckar metropolitan region.

#### **Travel options**

 car: A5, A6 und A61
train: train station Hockenheim (3 km) ICE-train station Mannheim (21 km)
plane: airport Frankfurt FRA (75 km) airport Stuttgart STR (120 km)