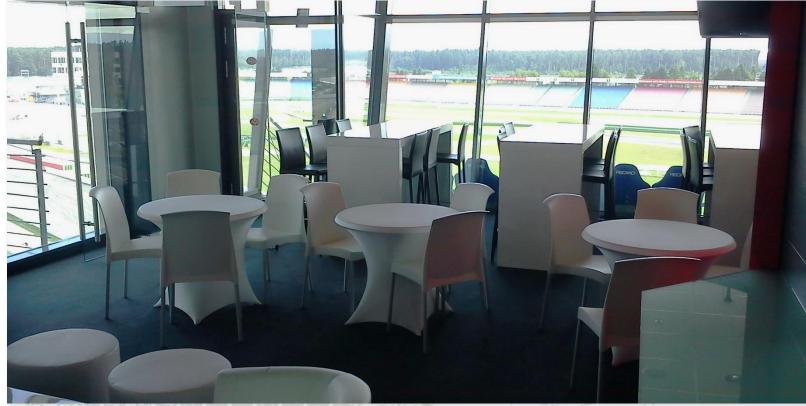

#### SOUTH STAND LEVEL 4 - VIP LOUNGES

2024 HOCKENHEIM-RING GMBH

- 5 VIP lounges with track view, access to stand seats
- anthracite gray carpet, air conditioning, with floor-to-ceiling windows
- daylight, rooms can not be darkened, barrier-free access
- free use of the 55"-UHD Screens via USB/HDMI
- free basic WIFI included (wider bandwidth on request)
- parking space south stand (potential use depending on other events on-site)
- ideal for smaller meetings, workshops, banquets, exhibitions

| hall    | size      | row | classroom | banquet | reception |
|---------|-----------|-----|-----------|---------|-----------|
| VIP 1-5 | 65-95 sqm | 40  | 20        | 40      | 50        |

#### SOUTH STAND LEVEL 4 - VIP LOUNGES

back 16

back

20