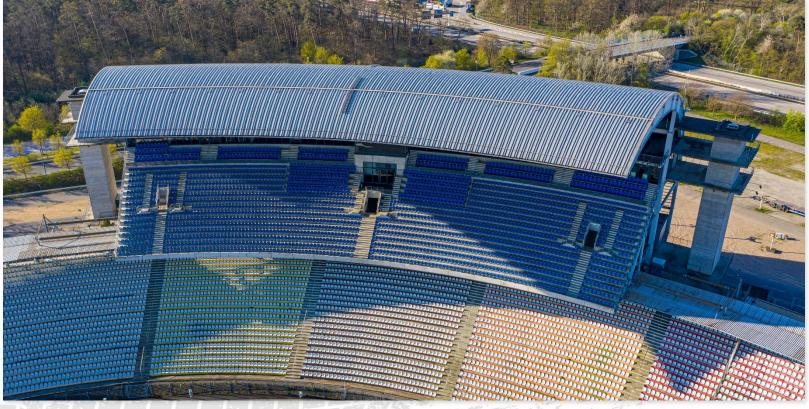

### DIRECTORY

- location Hockenheimring
- exterior view
- south stand level 3
- south stand level 4

south stand level 4 – VIP lounges

south stand level 5

#### EXTERIOR VIEW

The huge stand is located in the south curve next to the motor sports museum and Hotel Motodrom.

This facility can easily be reached by foot or car/bus, in case the main event is taking place on the race track or the paddock areas.