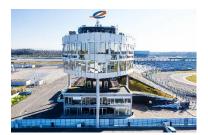

#### EXTERIOR VIEW

The huge stand is located in the south curve next to the motor sports museum and Hotel Motodrom.

This facility can easily be reached by foot or car/bus, in case the main event is taking place on the race track or the paddock areas.

3 elevators lead to the upper levels. Here you will benefit of a phantastic view from a height of 30 meters, over the world famous Motodrom and large parts of the site.

- level 3 Business Lounge
- level 4 Central Lounge
- level 5 Panoramic terrace