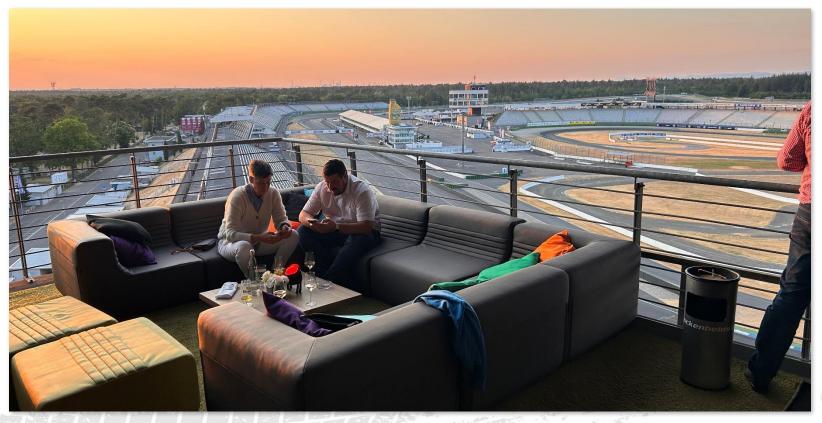

### SOUTH STAND LEVEL 5 – PANORAMIC TERRACE

- covered terrace with racetrack view
- anthracite gray carpet, integrated beverage counter
- daylight, barrier-free access
- free basic WIFI included (wider bandwidth on request)
- parking space south stand (potential use depending on other events on-site)
- ideal for dinner (especially BBQ in summer time)

#### **SOUTH STAND LEVEL 5 – PANORAMIC TERRACE**

www.hockenheimring.de

2024 HOCKENHEIM-RING GMBH

23

24