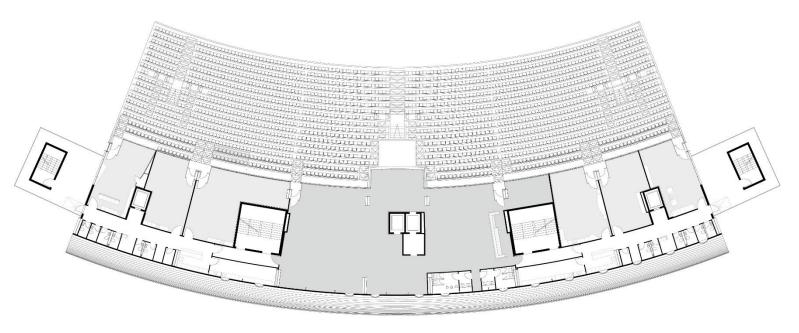

#### EXTERIOR VIEW

The huge stand is located in the south curve next to the motor sports museum and Hotel Motodrom.

This facility can easily be reached by foot or car/bus, in case the main event is taking place on the race track or the paddock areas.

3 elevators lead to the upper levels. Here you will benefit of a phantastic view from a height of 30 meters, over the world famous Motodrom and large parts of the site.

- level 3 Business Lounge
- level 4 Central Lounge
- level 5 Panoramic terrace