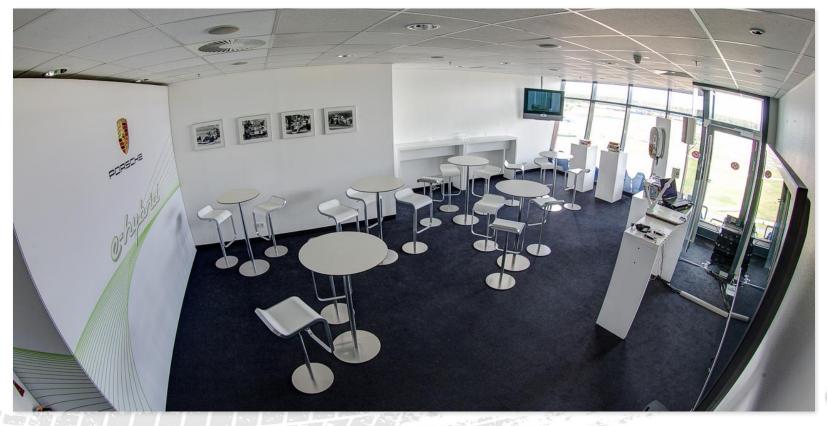

#### SOUTH STAND LEVEL 3 – BUSINESS LOUNGE

- a large hall, with small foyer and access to the stand seats
- anthracite gray carpet, air conditioning
- daylight, is partially darkened, barrier-free access
- free use of the 55"-UHD Screens via USB/HDMI
- free basic WIFI included (wider bandwidth on request)
- parking space south stand (potential use depending on other events on-site)
- ideal for meetings, exhibitions, banquets

| hall    | size    | row | classroom | banquet | reception |
|---------|---------|-----|-----------|---------|-----------|
| level 3 | 353 sqm | 200 | 150       | 200     | 250       |

#### SOUTH STAND LEVEL 3 – BUSINESS LOUNGE

bacl 10