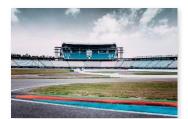

#### SOUTH STAND LEVEL 3 – BUSINESS LOUNGE

- a large hall, with small foyer and access to the stand seats
- anthracite gray carpet, air conditioning
- daylight, is partially darkened, barrier-free access
- free use of the 55"-UHD Screens via USB/HDMI
- free basic WIFI included (wider bandwidth on request)
- parking space south stand (potential use depending on other events on-site)
- ideal for meetings, exhibitions, banquets

| hall    | size    | row | classroom | banquet | reception |
|---------|---------|-----|-----------|---------|-----------|
| level 3 | 353 sqm | 200 | 150       | 200     | 250       |