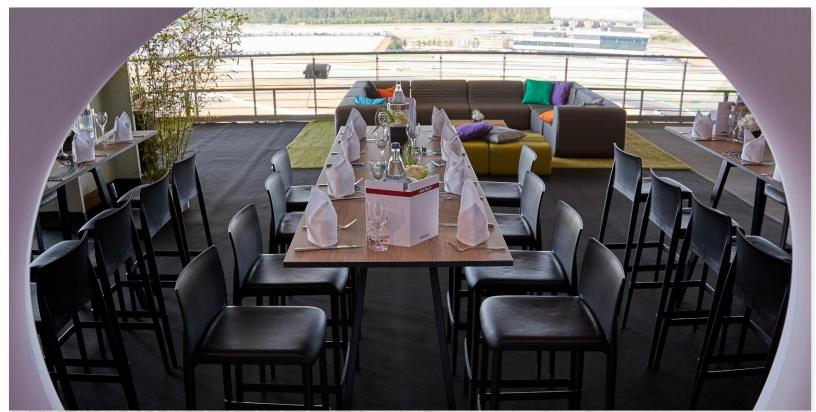

#### **SOUTH GRANDSTAND LEVEL 5**

- Covered terrace with racetrack view
- anthracite colored carpeting, permanently installed bar for drinks
- daylight, barrier-free access
- basic WIFI free of charge included (larger bandwidths available)
- parking lot south grandstand (Use depends on other events on the Ring)
- Ideal for evening events (especially barbecues in summer)

| hall | Size   | theatre | parliament | banquet | reception |
|------|--------|---------|------------|---------|-----------|
| E 5  | 340 m² | -       | -          | 150     | 200       |