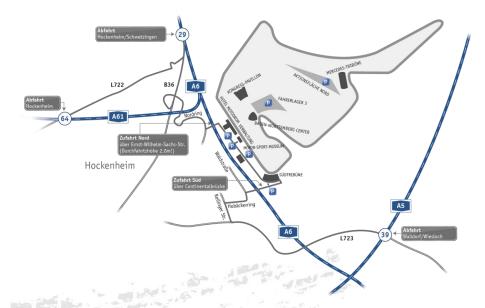

#### **DIRECTIONS**

Hockenheimring is located 18 km south of Mannheim in the heart of the Rhine-Neckar metropolitan region.

#### Hockenheim-Ring GmbH

Am Motodrom D-68766 Hockenheim

#### **Travel options**

car: A5, A6 und A61

train: train station Hockenheim (3 km)

ICE-train station Mannheim (21 km)

plane: airport Frankfurt FRA (75 km)

airport Stuttgart STR (120 km)