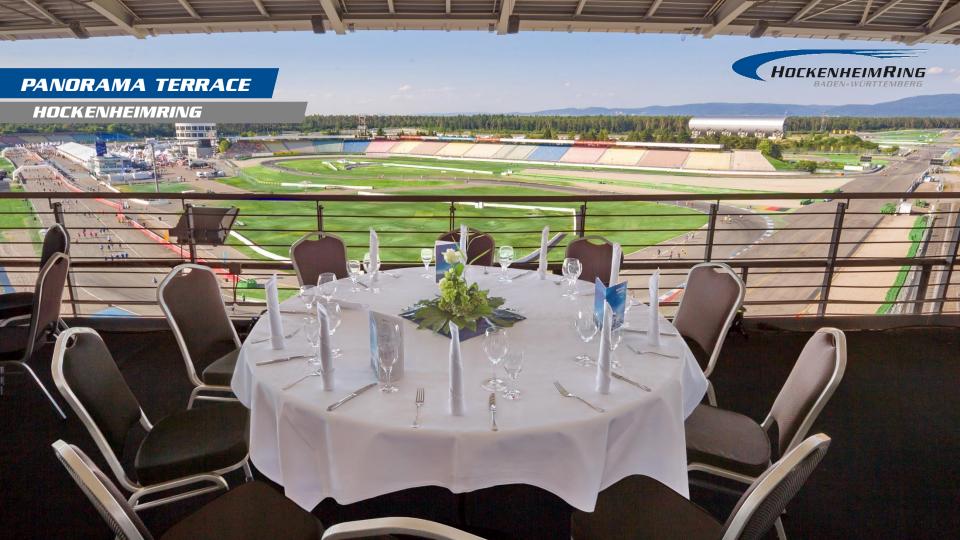

#### **SOUTH GRANDSTAND LEVEL 5**

- Covered terrace with racetrack view
- anthracite colored carpeting, permanently installed bar for drinks
- daylight, barrier-free access
- basic WIFI free of charge included (larger bandwidths available)
- parking lot south grandstand (Use depends on other events on the Ring)
- Ideal for evening events (especially barbecues in summer)

# **SOUTH GRANDSTAND LEVEL 5**