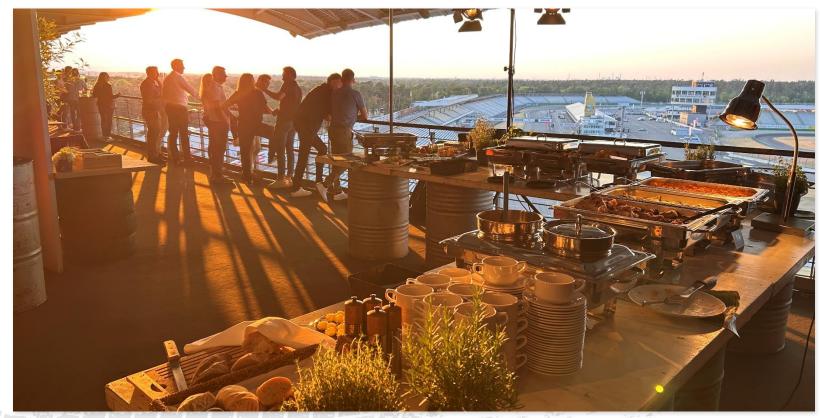

#### **SOUTH GRANDSTAND LEVEL 5**

- Covered terrace with racetrack view
- anthracite colored carpeting, permanently installed bar for drinks
- daylight, barrier-free access
- basic WIFI free of charge included (larger bandwidths available)
- parking lot south grandstand (Use depends on other events on the Ring)
- Ideal for evening events (especially barbecues in summer)