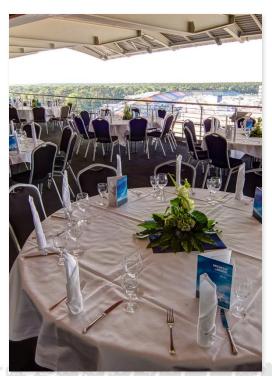

#### **SOUTH GRANDSTAND LEVEL 5**

- Covered terrace with racetrack view
- anthracite colored carpeting, permanently installed bar for drinks
- daylight, barrier-free access
- basic WIFI free of charge included (larger bandwidths available)
- parking lot south grandstand (Use depends on other events on the Ring)
- Ideal for evening events (especially barbecues in summer)

| hall | Size   | theatre | parliament | banquet | reception |
|------|--------|---------|------------|---------|-----------|
| E 5  | 340 m² | -       | -          | 150     | 200       |