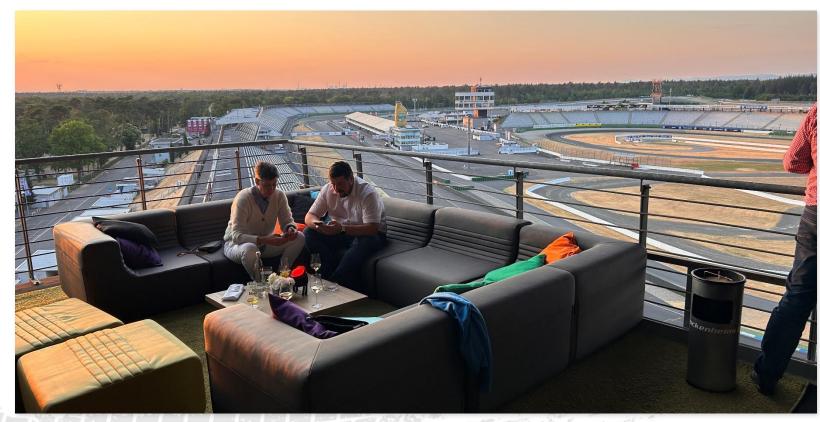

#### **SOUTH GRANDSTAND LEVEL 5**

- Covered terrace with racetrack view
- anthracite colored carpeting, permanently installed bar for drinks
- daylight, barrier-free access
- basic WIFI free of charge included (larger bandwidths available)
- parking lot south grandstand (Use depends on other events on the Ring)
- Ideal for evening events (especially barbecues in summer)

# **SOUTH GRANDSTAND LEVEL 5**