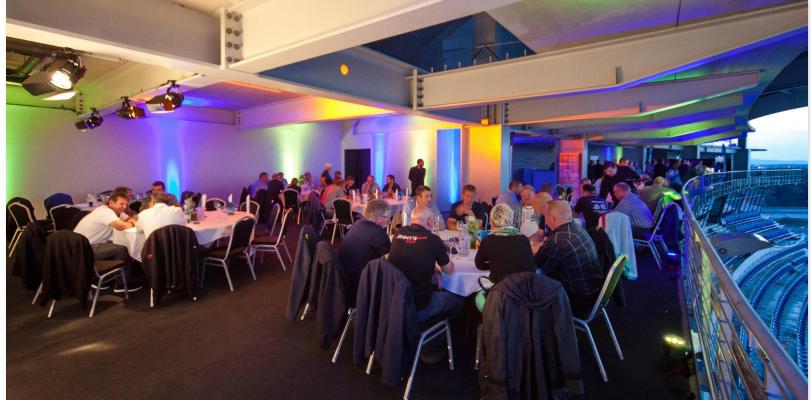

# **SOUTH GRANDSTAND LEVEL 5**

#### **SOUTH GRANDSTAND LEVEL 5**

- Covered terrace with racetrack view
- anthracite colored carpeting, permanently installed bar for drinks
- daylight, barrier-free access
- basic WIFI free of charge included (larger bandwidths available)
- parking lot south grandstand (Use depends on other events on the Ring)
- Ideal for evening events (especially barbecues in summer)