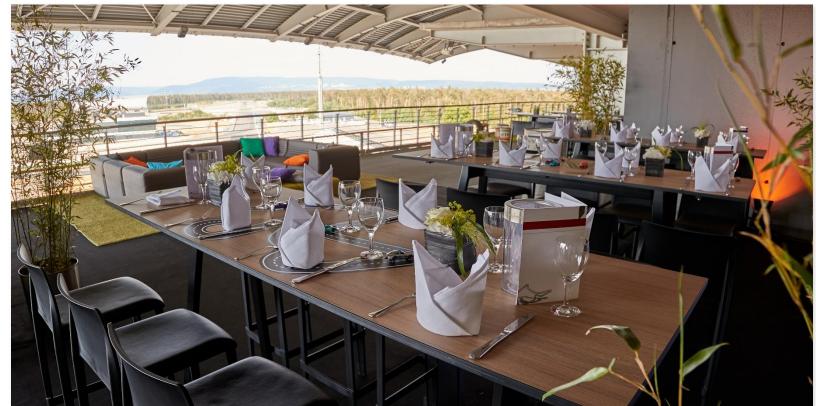

#### **SOUTH GRANDSTAND LEVEL 5**

- Covered terrace with racetrack view
- anthracite colored carpeting, permanently installed bar for drinks
- daylight, barrier-free access
- basic WIFI free of charge included (larger bandwidths available)
- parking lot south grandstand (Use depends on other events on the Ring)
- Ideal for evening events (especially barbecues in summer)

| hall | Size   | theatre | parliament | banquet | reception |
|------|--------|---------|------------|---------|-----------|
| E 5  | 340 m² | -       | -          | 150     | 200       |