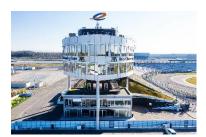

#### **EXTERIOR VIEW**

The huge grandstand is located on the edge of the south curve in the vicinity of the Home of Speed and Hotel Motodrom.

For events taking place on the race track or in the paddocks, these can be reached quickly on foot or by car/bus.

3 elevators lead to the upper floors, and from a height of 35 meters you have a phenomenal view over the world-famous Motodrom and large parts of the facility.

level 5 – panorama terrace