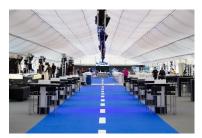

#### **SOUTH GRANDSTAND LEVEL 5**

- Covered terrace with racetrack view
- anthracite colored carpeting, permanently installed bar for drinks
- daylight, barrier-free access
- basic WIFI free of charge included (larger bandwidths available)
- parking lot south grandstand (Use depends on other events on the Ring)
- Ideal for evening events (especially barbecues in summer)

| hall | Size   | theatre | parliament | banquet | reception |
|------|--------|---------|------------|---------|-----------|
| E 5  | 340 m² | -       | -          | 150     | 200       |

# **SOUTH GRANDSTAND LEVEL 5**