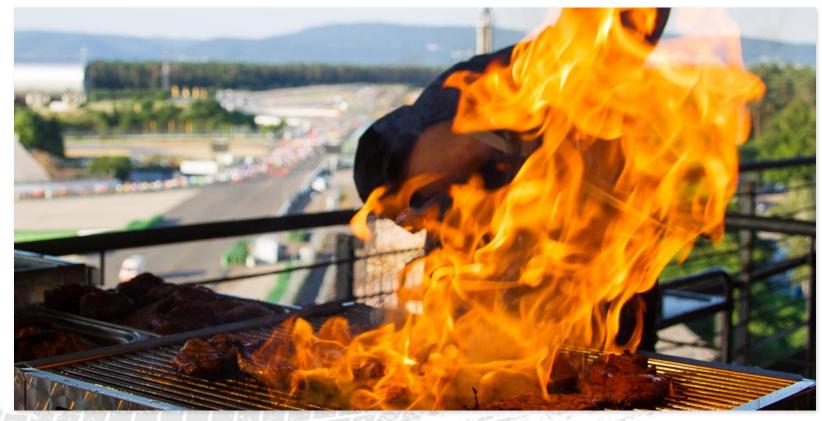

#### **SOUTH GRANDSTAND LEVEL 5**

- Covered terrace with racetrack view
- anthracite colored carpeting, permanently installed bar for drinks
- daylight, barrier-free access
- basic WIFI free of charge included (larger bandwidths available)
- parking lot south grandstand (Use depends on other events on the Ring)
- Ideal for evening events (especially barbecues in summer)