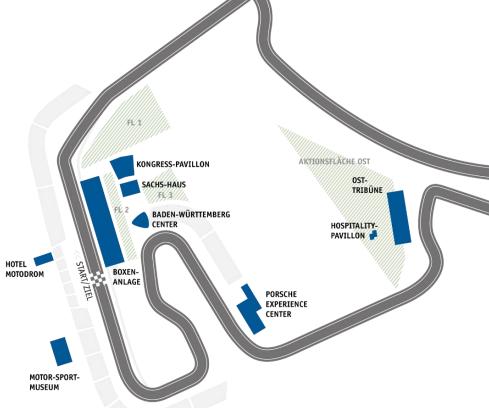

# **OVERVIEW LOCATIONS**

Baden-Wuerttemberg-Center

south stand

east stand

pit building roof

congress pavilion

Welcome Center

2024 HOCKENHEIM-RING GMBH