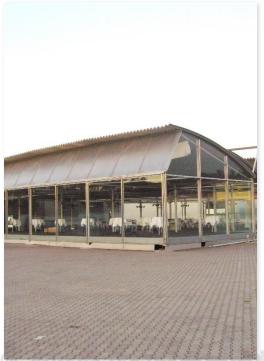

#### **EXTERIOR VIEW**

The Congress Pavilion is located between paddock #1 and 2. The wave-shaped roof is sustained by slender columns in the interior.

It is the perfect venue for events taking place on the racetrack or the paddocks, easily reachable by foot.

The pavilion offers more than 1.000 smq (approx. 1.200 sq ft) as well as a small separated office of 50 sqm (for wardrobe, organisation etc.)

Access is possible from both paddocks (1 and 2), by 4 staircase steps.

A large backoffice for catering is available.

Congress Pavilion