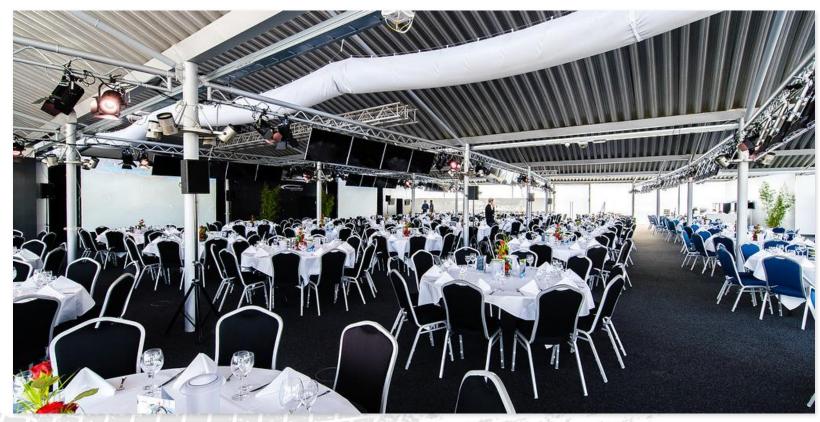

sqm (for wardrobe, organisation etc.)

Access is possible from both paddocks (1 and 2), by 4 staircase steps.

A large backoffice for catering is available.



Congress Pavilion







#### **CONGRESS PAVILION**



- large hall, with small separate office and access to paddocks # 1 and 2
- anthracite gray carpet, air conditioning, with floor-to-ceiling windows
- daylight
- free basic WIFI included (wider bandwidth on request)
- parking space paddock area (potential use depending on other events on-site)
- ideal for meetings, workshops, banquets, exhibitions

| hall | size      | row | classroom | banquet | reception |
|------|-----------|-----|-----------|---------|-----------|
| КОРА | 1.000 sqm | 600 | 500       | 500     | 600       |







# **CONGRESS PAVILION**



Eingang



































# **IMPRESSIONS**







# an

# **IMPRESSIONS**









# **IMPRESSIONS**











# **OVERVIEW LOCATIONS**



Baden-Wuerttemberg-Center



south stand



east stand



pit building roof



congress pavilion



Welcome Center

2024 HOCKENHEIM-RING GMBH





**VIRTUAL TOUR** 



SÜDTRIBÜNE







#### **DIRECTIONS**

Hockenheimring is located 18 km south of Mannheim in the heart of the Rhine-Neckar metropolitan region.

#### Hockenheim-Ring GmbH

Am Motodrom D-68766 Hockenheim

#### **Travel options**

car: A5, A6 und A61

train: train station Hockenheim (3 km)

ICE-train station Mannheim (21 km)

plane: airport Frankfurt FRA (75 km)

airport Stuttgart STR (120 km)









#### CONTACT

We will be pleased to be at your disposal for a personal conversation anyt