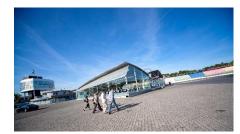

#### **EXTERIOR VIEW**

The Congress Pavilion is located between paddock #1 and 2. The wave-shaped roof is sustained by slender columns in the interior.

It is the perfect venue for events taking place on the racetrack or the paddocks, easily reachable by foot.

The pavilion offers more than 1.000 smq (approx. 1.200 sq ft) as well as a small separated office of 50 sqm (for wardrobe, organisation etc.)

Access is possible from both paddocks (1 and 2), by 4 staircase steps.