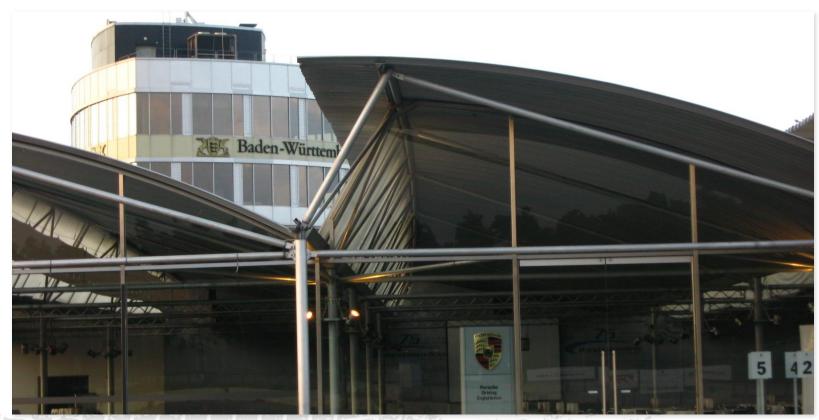

#### **EXTERIOR VIEW**

The Congress Pavilion is located between paddock #1 and 2. The wave-shaped roof is sustained by slender columns in the interior.

It is the perfect venue for events taking place on the racetrack or the paddocks, easily reachable by foot.

The pavilion offers more than 1.000 smq (approx. 1.200 sq ft) as well as a small separated office of 50 sqm (for wardrobe, organisation etc.)

Access is possible from both paddocks (1 and 2), by 4 staircase steps.