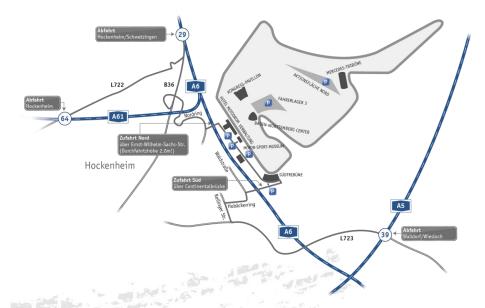

#### **LOCATION**

Strategically favorable location in South-West Germany in the Rhine-Neckar metropolitan region.

Excellently linked to the freeway junctions A5, A6 und A61 and federal roads.

Direct connection to the airports in Stuttgart and Frankfurt Rhein-Main.

#### **DIRECTIONS**

Hockenheimring is located 18 km south of Mannheim in the heart of the Rhine-Neckar metropolitan region.

#### **Travel options**

car: A5, A6 und A61

train: train station Hockenheim (3 km)

ICE-train station Mannheim (21 km)

plane: airport Frankfurt FRA (75 km)

airport Stuttgart STR (120 km)