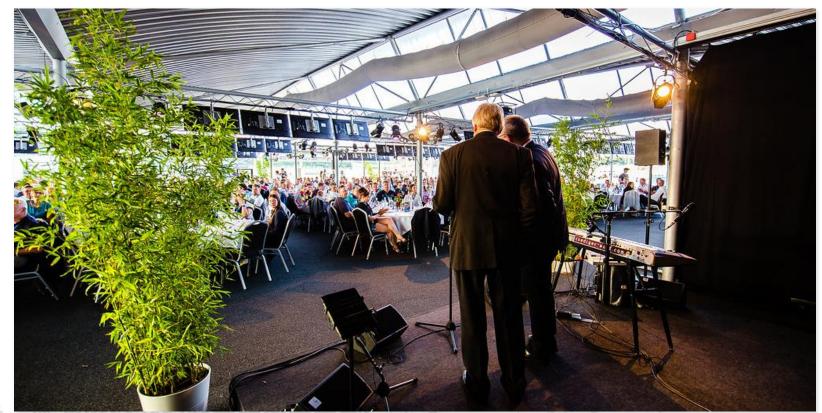

wardrobe, organisation etc.)

Access is possible from both paddocks (1 and 2), by 4 staircase steps.

A large backoffice for catering is available.



Congress Pavilion







#### **CONGRESS PAVILION**



- large hall, with small separate office and access to paddocks # 1 and 2
- anthracite gray carpet, air conditioning, with floor-to-ceiling windows
- daylight
- free basic WIFI included (wider bandwidth on request)
- parking space paddock area (potential use depending on other events on-site)
- ideal for meetings, workshops, banquets, exhibitions

| hall | size      | row | classroom | banquet | reception |
|------|-----------|-----|-----------|---------|-----------|
| КОРА | 1.000 sqm | 600 | 500       | 500     | 600       |







# **CONGRESS PAVILION**



Eingang



































# **IMPRESSIONS**







# an

# **IMPRESSIONS**









# **IMPRESSIONS**











# **OVERVIEW LOCATIONS**



Baden-Wuerttemberg-Center



south stand



east stand



pit building roof



congress pavilion



Welcome Center

2024 HOCKENHEIM-RING GMBH





**VIRTUAL TOUR** 



SÜDTRIBÜNE







#### **DIRECTIONS**

Hockenheimring is located 18 km south of Mannheim in the heart of the Rhine-Neckar metropolitan region.

#### Hockenheim-Ring GmbH

Am Motodrom D-68766 Hockenheim

#### **Travel options**

car: A5, A6 und A61

train: train station Hockenheim (3 km)

ICE-train station Mannheim (21 km)

plane: airport Frankfurt FRA (75 km)

airport Stuttgart STR (120 km)









#### CONTACT

We will be pleased to be at your disposal for a personal conversation anytime. Get i