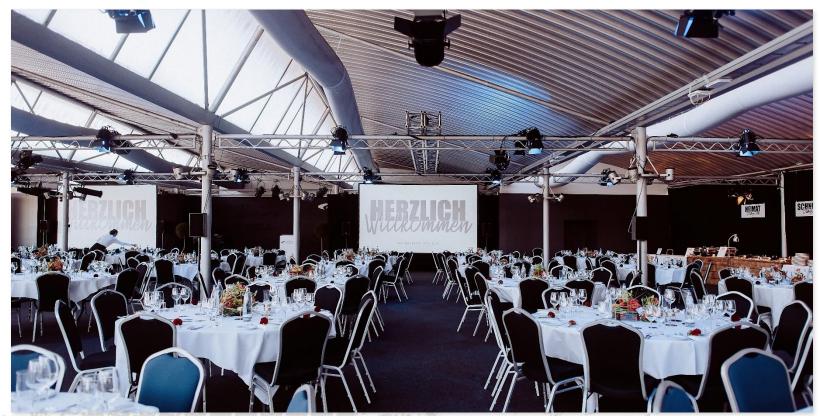

#### **CONGRESS PAVILION**

- large hall, with small separate office and access to paddocks # 1 and 2
- anthracite gray carpet, air conditioning, with floor-to-ceiling windows
- daylight
- free basic WIFI included (wider bandwidth on request)
- parking space paddock area (potential use depending on other events on-site)
- ideal for meetings, workshops, banquets, exhibitions

# **CONGRESS PAVILION**

Eingang