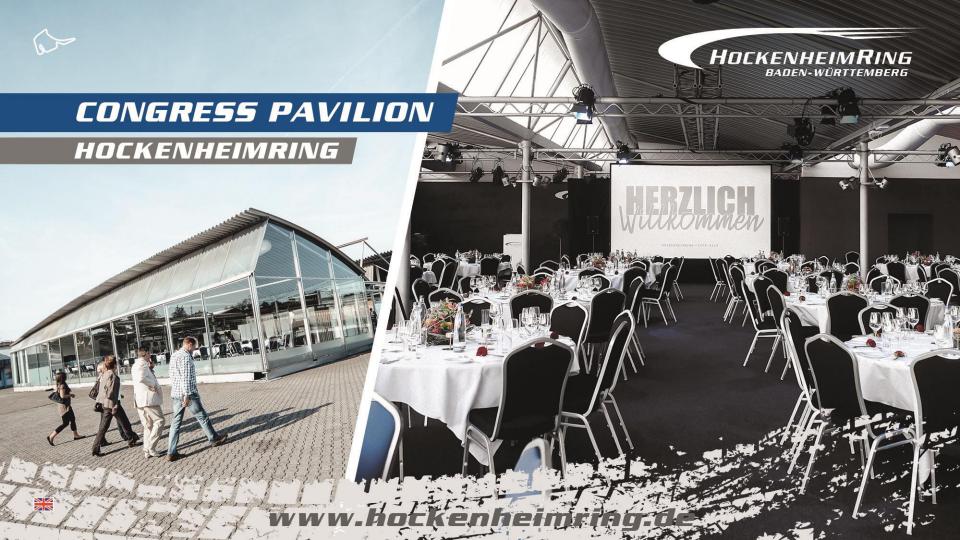

#### **EXTERIOR VIEW**

The Congress Pavilion is located between paddock #1 and 2. The wave-shaped roof is sustained by slender columns in the interior.

It is the perfect venue for events taking place on the racetrack or the paddocks, easily reachable by foot.

The pavilion offers more than 1.000 smq (approx. 1.200 sq ft) as well as a small separated office of 50 sqm (for wardrobe, organisation etc.)

Access is possible from both paddocks (1 and 2), by 4 staircase steps.

#### **CONGRESS PAVILION**

- large hall, with small separate office and access to paddocks # 1 and 2
- anthracite gray carpet, air conditioning, with floor-to-ceiling windows
- daylight
- free basic WIFI included (wider bandwidth on request)
- parking space paddock area (potential use depending on other events on-site)
- ideal for meetings, workshops, banquets, exhibitions

| hall | size      | row | classroom | banquet | reception |
|------|-----------|-----|-----------|---------|-----------|
| КОРА | 1.000 sqm | 600 | 500       | 500     | 600       |