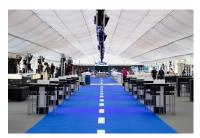

#### **EXTERIOR VIEW**

The Congress Pavilion is located between paddock #1 and 2. The wave-shaped roof is sustained by slender columns in the interior.

It is the perfect venue for events taking place on the racetrack or the paddocks, easily reachable by foot.

The pavilion offers more than 1.000 smq (approx. 1.200 sq ft) as well as a small separated office of 50 sqm (for wardrobe, organisation etc.)

Access is possible from both paddocks (1 and 2), by 4 staircase steps.

A large backoffice for catering is available.

Congress Pavilion

#### **CONGRESS PAVILION**

- large hall, with small separate office and access to paddocks # 1 and 2
- anthracite gray carpet, air conditioning, with floor-to-ceiling windows
- daylight
- free basic WIFI included (wider bandwidth on request)
- parking space paddock area (potential use depending on other events on-site)
- ideal for meetings, workshops, banquets, exhibitions

| hall | size      | row | classroom | banquet | reception |
|------|-----------|-----|-----------|---------|-----------|
| КОРА | 1.000 sqm | 600 | 500       | 500     | 600       |