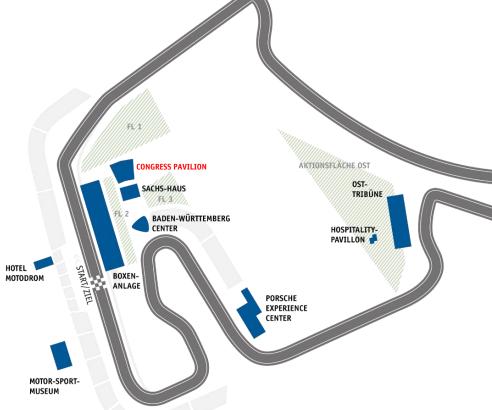

# **OVERVIEW LOCATIONS**

Baden-Wuerttemberg-Center

south stand

east stand

pit building roof

congress pavilion

Welcome Center

2024 HOCKENHEIM-RING GMBH