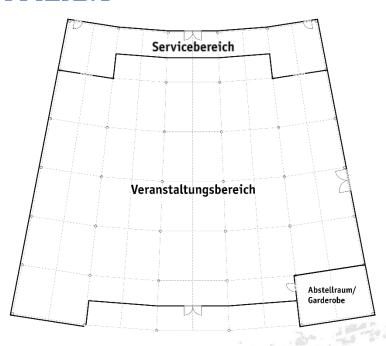

#### **CONGRESS PAVILION**

- large hall, with small separate office and access to paddocks # 1 and 2
- anthracite gray carpet, air conditioning, with floor-to-ceiling windows
- daylight
- free basic WIFI included (wider bandwidth on request)
- parking space paddock area (potential use depending on other events on-site)
- ideal for meetings, workshops, banquets, exhibitions

| hall | size      | row | classroom | banquet | reception |
|------|-----------|-----|-----------|---------|-----------|
| КОРА | 1.000 sqm | 600 | 500       | 500     | 600       |