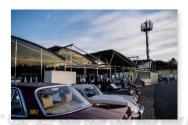

#### **EXTERIOR VIEW**

The Congress Pavilion is located between paddock #1 and 2. The wave-shaped roof is sustained by slender columns in the interior.

It is the perfect venue for events taking place on the racetrack or the paddocks, easily reachable by foot.

The pavilion offers more than 1.000 smq (approx. 1.200 sq ft) as well as a small separated office of 50 sqm (for wardrobe, organisation etc.)

Access is possible from both paddocks (1 and 2), by 4 staircase steps.