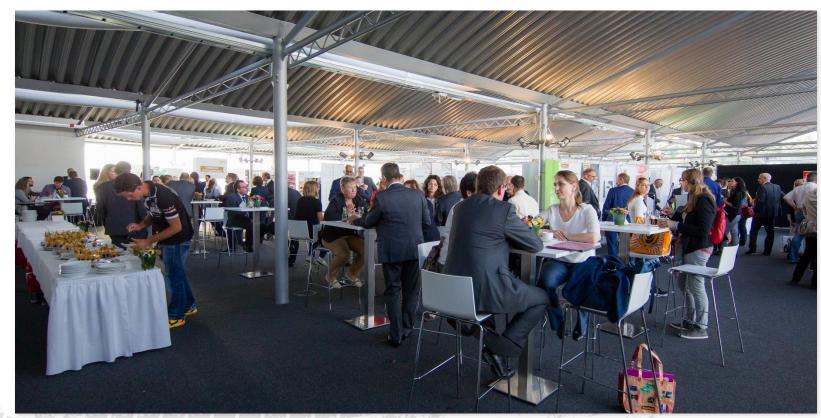

A large backoffice for catering is available.

Congress Pavilion

#### **CONGRESS PAVILION**

- large hall, with small separate office and access to paddocks # 1 and 2
- anthracite gray carpet, air conditioning, with floor-to-ceiling windows
- daylight
- free basic WIFI included (wider bandwidth on request)
- parking space paddock area (potential use depending on other events on-site)
- ideal for meetings, workshops, banquets, exhibitions